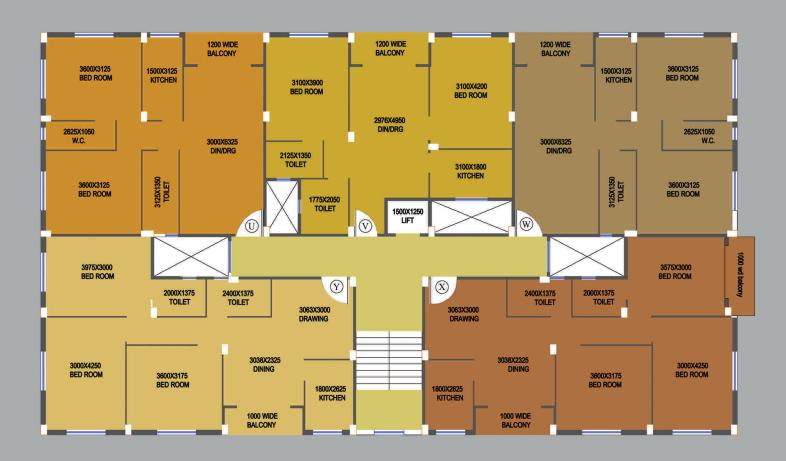

#### TYPICAL FLOOR PLAN OF BLOCK - 5,6

U-972 SQ.FT | V-944 SQ.FT | W-972 SQ.FT | X-1195 SQ.FT | Y-1195 SQ.FT | Z-1162 SQ.FT | Z1-1162 SQ.FY