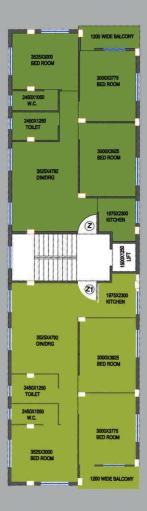

## FLOOR PLAN OF BLOCK - 1

A-888 SQ.FT | B-771 SQ.FT | C-1043 SQ.FT | D-1056 SQ.FT | E-844 SQ.FT

F-838 SQ.FT | G-753 SQ.FT | H-839 SQ.FT | I-939 SQ.FT | J-966 SQ.FT

## FLOOR PLAN OF BLOCK - 3

K-972 SQ.FT | L-944 SQ.FT | M-972 SQ.FT | N-1195SQ.FT | O-1195 SQ.FT

P-972 SQ.FT | Q-944 SQ.FT | R-972 SQ.FT | S-1195 SQ.FT | T-1195 SQ.FT

#### TYPICAL FLOOR PLAN OF BLOCK - 5,6

U-972 SQ.FT | V-944 SQ.FT | W-972 SQ.FT | X-1195 SQ.FT | Y-1195 SQ.FT | Z-1162 SQ.FT | Z1-1162 SQ.FY