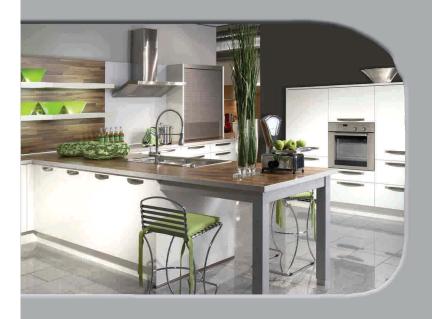

main DB with MCB, TV/Telephone points.

Kitchen: Dado of ceramic tiles up to the height of 30 inches above the cooking platform of green marble, stainless steel sink with drain board

Toilet: Concealed pipeline, ceramic tiles dado up to the height of door frame level, CP bath fittings, white sanitary fittings, PVC cisterns of reputed make with ISI mark.