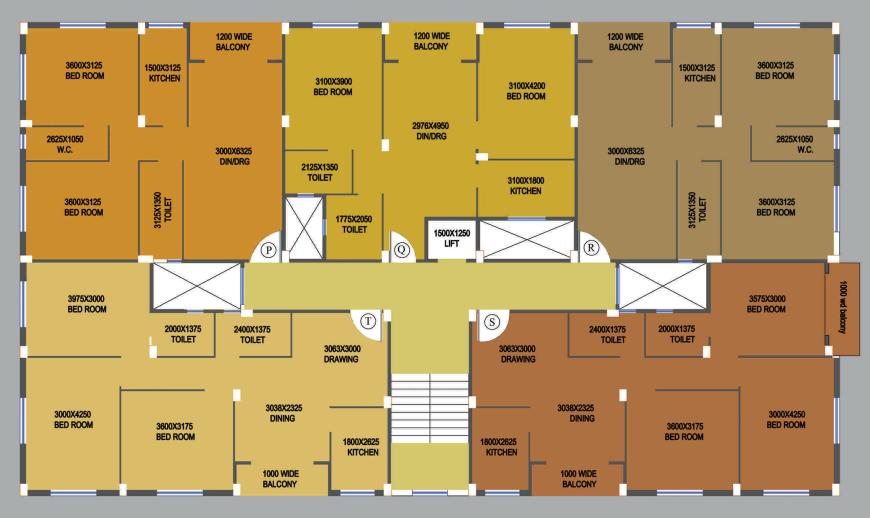

## FLOOR PLAN OF BLOCK - 3

K-972 SQ.FT | L-944 SQ.FT | M-972 SQ.FT | N-1195SQ.FT | O-1195 SQ.FT

P-972 SQ.FT | Q-944 SQ.FT | R-972 SQ.FT | S-1195 SQ.FT | T-1195 SQ.FT