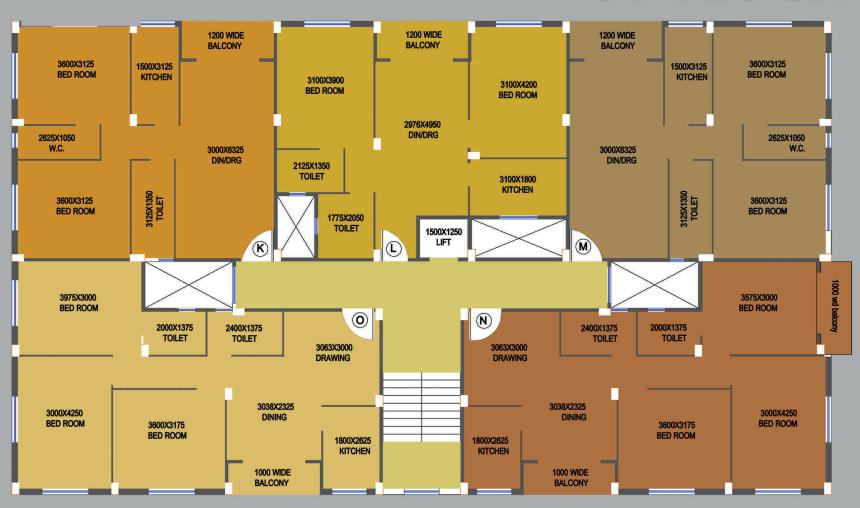

## FLOOR PLAN OF BLOCK - 3

K-972 SQ.FT | L-944 SQ.FT | M-972 SQ.FT | N-1195SQ.FT | O-1195 SQ.FT

P-972 SQ.FT | Q-944 SQ.FT | R-972 SQ.FT | S-1195 SQ.FT | T-1195 SQ.FT