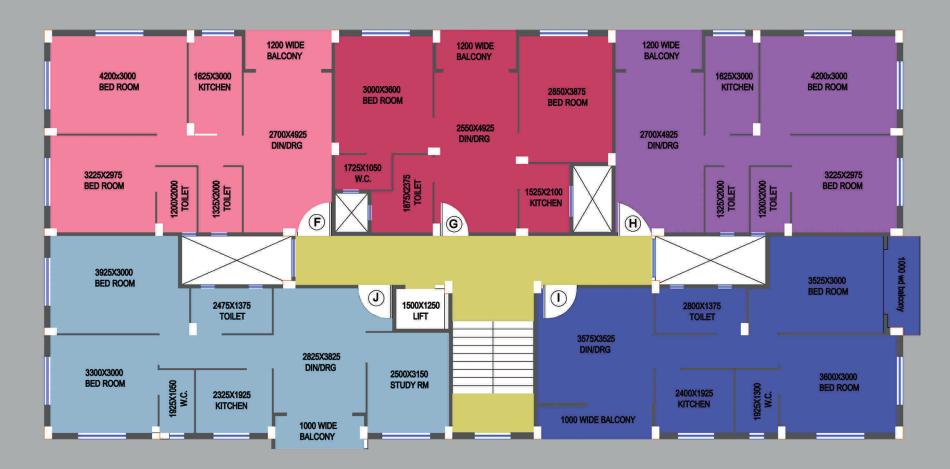

## FLOOR PLAN OF BLOCK - 1

A-888 SQ.FT | B-771 SQ.FT | C-1043 SQ.FT | D-1056 SQ.FT | E-844 SQ.FT

F-838 SQ.FT | G-753 SQ.FT | H-839 SQ.FT | I-939 SQ.FT | J-966 SQ.FT