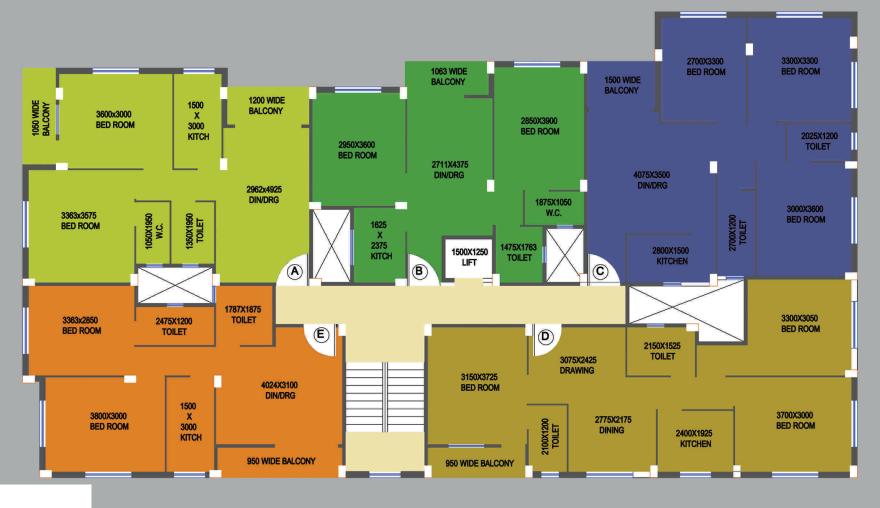

## FLOOR PLAN OF BLOCK - 1

A-888 SQ.FT | B-771 SQ.FT | C-1043 SQ.FT | D-1056 SQ.FT | E-844 SQ.FT

F-838 SQ.FT | G-753 SQ.FT | H-839 SQ.FT | I-939 SQ.FT | J-966 SQ.FT